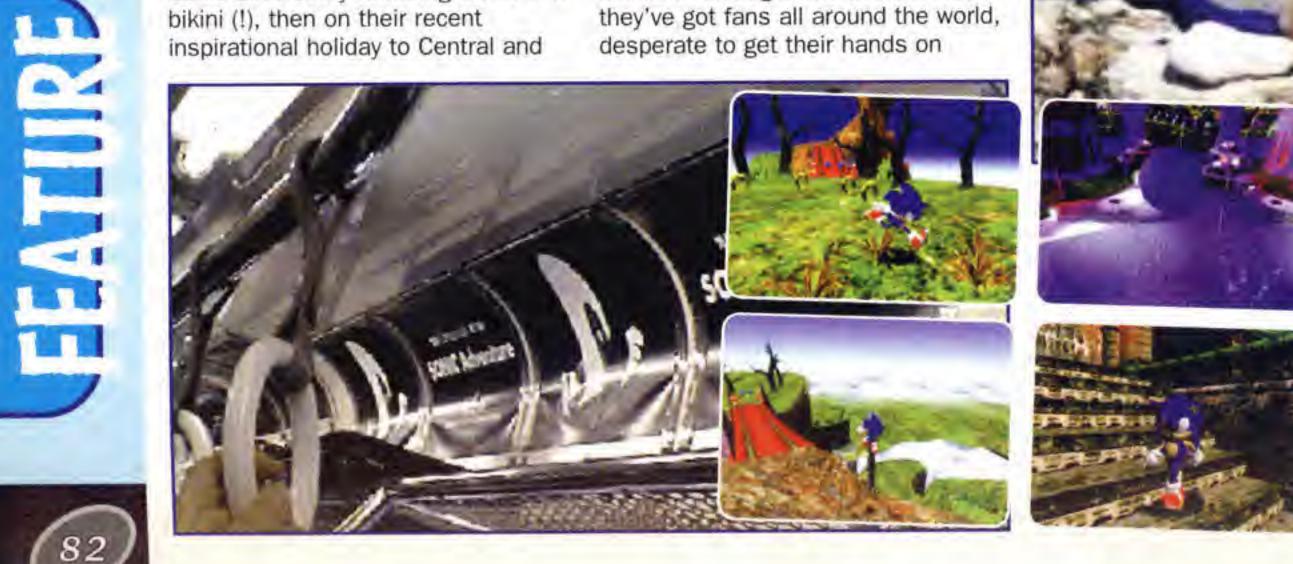

FIRST LOOK AT

THE WORLD

ega's star developers, Sonic Team, revealed their latest and greatest creation at the end of August. Here's the first information and some astounding screenshots! To find out about the game's launch celebrations, check out the report on page 82. Otherwise, just scan through the News section and try not to implode with excitement!

The kind of image we used to admire as artwork, now playable in realtime 3D. Anyone out there still doubting this beats Model 3?

### **ROBOTNIK'S CHAOTIC PLOT!**

For the first time ever, a Sonic game is set on Earth. Dr Robotnik has been hard at work unearthing a deadly ancient being known as Chaos from deep within the South American jungles. Robotnik has

been feeding him Chaos Emeralds to increase his power, and he's already flooded an entire city. In the game Chaos looks incredible - he's made of water, so he gets to "morph" into various guises.

This is part of a rendered sequence which shows Chaos bursting out of a skyscraper. The 'camera' then zooms in close on his eye and his multiple eyelids blink!